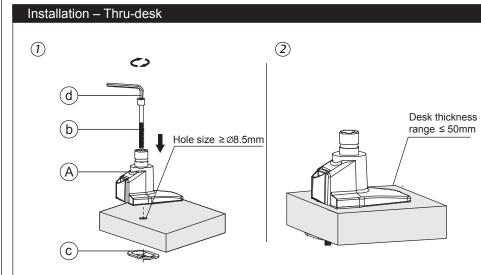

| Module List |        |       |          |  |  |  |
|-------------|--------|-------|----------|--|--|--|
| No.         | Sketch | Specs | Quantity |  |  |  |
| А           |        |       | 1        |  |  |  |
| В           |        |       | 1        |  |  |  |
| С           | II. GI |       | 1        |  |  |  |
| D           |        |       | 1        |  |  |  |

| Part List |        |        |          |  |  |  |
|-----------|--------|--------|----------|--|--|--|
| No.       | Sketch | Specs  | Quantity |  |  |  |
| а         | 4      | M4x12  | 4        |  |  |  |
| b         |        | M8x160 | 1        |  |  |  |
| С         |        |        | 1        |  |  |  |
| d         |        | M6     | 1        |  |  |  |
| е         |        | M4     | 1        |  |  |  |