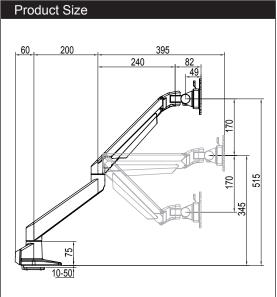

## LCD Monitor Arm Installation Manual

Product name: Full motion desk gas arm

Model no. BS100

| Product Specification |              |                      |          |            |        |       |         |                                            |             |               |               |                |
|-----------------------|--------------|----------------------|----------|------------|--------|-------|---------|--------------------------------------------|-------------|---------------|---------------|----------------|
| Sketch                |              | kg                   |          |            |        |       | 0 0     |                                            | NW          | GW            | Desk<br>-ness | thick<br>s(mm) |
| Item                  | Monitor size | Weight range<br>(kg) | Lift(mm) | Tilt       | Swivel | Pivot | VESA    | Packing size (mm)                          | N.W(kg)     | G.W(kg)       |               | Desk<br>clamp  |
| Specifica             | <b>≼</b> 30" | 2-10                 | 340      | +75°~ -30° | ±90°   | ±90°  | 75*75   | Inner: 475*195*140                         | Inner: 3.3  | Inner: 3.8    | - 50          | 50             |
| -tion                 |              | 8-20                 |          |            |        |       | 100*100 | Outside: 490*210*440<br>Inner/Outside: 3/1 | Outside: 10 | Outside: 11.9 |               |                |