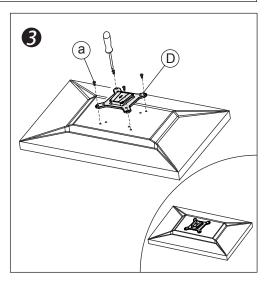

| Part List |        |        |          |  |  |  |
|-----------|--------|--------|----------|--|--|--|
| No.       | Sketch | Specs  | Quantity |  |  |  |
| а         | 4      | M4x12  | 4        |  |  |  |
| b         |        | M8x160 | 1        |  |  |  |
| С         |        |        | 1        |  |  |  |
| d         |        | M6     | 1        |  |  |  |
| е         |        | M4     | 1        |  |  |  |