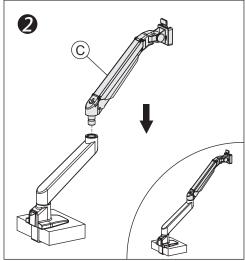

| Module List |        |       |          |  |  |  |
|-------------|--------|-------|----------|--|--|--|
| No.         | Sketch | Specs | Quantity |  |  |  |
| А           |        |       | 1        |  |  |  |
| В           |        |       | 1        |  |  |  |
| С           | II. GI |       | 1        |  |  |  |
| D           |        |       | 1        |  |  |  |