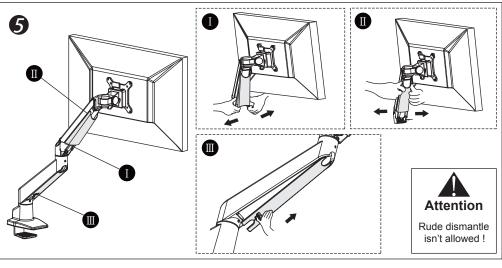

|                                            | NW          | GW            | Desk<br>-ness | thick<br>s(mm) |
| Item                  | Monitor size | Weight range<br>(kg) | Lift(mm) | Tilt       | Swivel | Pivot | VESA    | Packing size (mm)                          | N.W(kg)     | G.W(kg)       |               | Desk<br>clamp  |
| Specifica             | <b>≼</b> 30" | 2-10                 | 340      | +75°~ -30° | ±90°   | ±90°  | 75*75   | Inner: 475*195*140                         | Inner: 3.3  | Inner: 3.8    | - 50          | 50             |
| -tion                 |              | 8-20                 |          |            |        |       | 100*100 | Outside: 490*210*440<br>Inner/Outside: 3/1 | Outside: 10 | Outside: 11.9 |               |                |





















| Module List |        |       |          |  |  |  |
|-------------|--------|-------|----------|--|--|--|
| No.         | Sketch | Specs | Quantity |  |  |  |
| А           |        |       | 1        |  |  |  |
| В           |        |       | 1        |  |  |  |
| С           | II. GI |       | 1        |  |  |  |
| D           |        |       | 1        |  |  |  |

| Part List |        |        |          |  |  |  |
|-----------|--------|--------|----------|--|--|--|
| No.       | Sketch | Specs  | Quantity |  |  |  |
| а         | 4      | M4x12  | 4        |  |  |  |
| b         |        | M8x160 | 1        |  |  |  |
| С         |        |        | 1        |  |  |  |
| d         |        | M6     | 1        |  |  |  |
| е         |        | M4     | 1        |  |  |  |