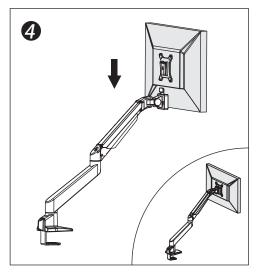

0     |                                            | NW          | GW            | Desk<br>-ness | thick<br>s(mm) |
| Item                  | Monitor size | Weight range<br>(kg) | Lift(mm) | Tilt       | Swivel | Pivot | VESA    | Packing size (mm)                          | N.W(kg)     | G.W(kg)       |               | Desk<br>clamp  |
| Specifica             | <b>≼</b> 30" | 2-10                 | 340      | +75°~ -30° | ±90°   | ±90°  | 75*75   | Inner: 475*195*140                         | Inner: 3.3  | Inner: 3.8    | - 50          | 50             |
| -tion                 |              | 8-20                 |          |            |        |       | 100*100 | Outside: 490*210*440<br>Inner/Outside: 3/1 | Outside: 10 | Outside: 11.9 |               |                |





















| Module List |        |       |          |  |  |  |
|-------------|--------|-------|----------|--|--|--|
| No.         | Sketch | Specs | Quantity |  |  |  |
| А           |        |       | 1        |  |  |  |
| В           |        |       | 1        |  |  |  |
| С           | II. GI |       | 1        |  |  |  |
| D           |        |       | 1        |  |  |  |

| Part List |        |        |          |  |  |  |
|-----------|--------|--------|----------|--|--|--|
| No.       | Sketch | Specs  | Quantity |  |  |  |
| а         | 4      | M4x12  | 4        |  |  |  |
| b         |        | M8x160 | 1        |  |  |  |
| С         |        |        | 1        |  |  |  |
| d         |        | M6     | 1        |  |  |  |
| е         |        | M4     | 1        |  |  |  |