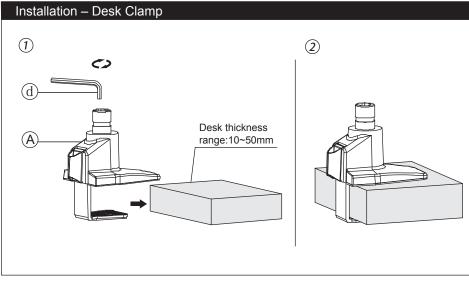

| Module List |        |       |          |  |  |  |
|-------------|--------|-------|----------|--|--|--|
| No.         | Sketch | Specs | Quantity |  |  |  |
| А           |        |       | 1        |  |  |  |
| В           |        |       | 1        |  |  |  |
| С           | II. GI |       | 1        |  |  |  |
| D           |        |       | 1        |  |  |  |

| Part List |        |        |          |  |  |  |
|-----------|--------|--------|----------|--|--|--|
| No.       | Sketch | Specs  | Quantity |  |  |  |
| а         | 4      | M4x12  | 4        |  |  |  |
| b         |        | M8x160 | 1        |  |  |  |
| С         |        |        | 1        |  |  |  |
| d         |        | M6     | 1        |  |  |  |
| е         |        | M4     | 1        |  |  |  |