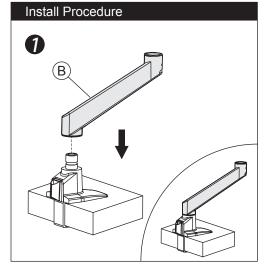

| Module List |        |       |          |  |  |  |
|-------------|--------|-------|----------|--|--|--|
| No.         | Sketch | Specs | Quantity |  |  |  |
| А           |        |       | 1        |  |  |  |
| В           |        |       | 1        |  |  |  |
| С           | II. GI |       | 1        |  |  |  |
| D           |        |       | 1        |  |  |  |