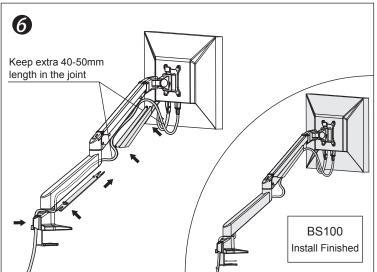

|                                            | NW          | GW            | Desk<br>-ness | thick<br>s(mm) |
| Item                  | Monitor size | Weight range<br>(kg) | Lift(mm) | Tilt       | Swivel | Pivot | VESA    | Packing size (mm)                          | N.W(kg)     | G.W(kg)       |               | Desk<br>clamp  |
| Specifica             | <b>≼</b> 30" | 2-10                 | 340      | +75°~ -30° | ±90°   | ±90°  | 75*75   | Inner: 475*195*140                         | Inner: 3.3  | Inner: 3.8    | - 50          | 50             |
| -tion                 |              | 8-20                 |          |            |        |       | 100*100 | Outside: 490*210*440<br>Inner/Outside: 3/1 | Outside: 10 | Outside: 11.9 |               |                |





















| Module List |        |       |          |  |  |  |
|-------------|--------|-------|----------|--|--|--|
| No.         | Sketch | Specs | Quantity |  |  |  |
| А           |        |       | 1        |  |  |  |
| В           |        |       | 1        |  |  |  |
| С           | II. GI |       | 1        |  |  |  |
| D           |        |       | 1        |  |  |  |

| Part List |        |        |          |  |  |  |
|-----------|--------|--------|----------|--|--|--|
| No.       | Sketch | Specs  | Quantity |  |  |  |
| а         | 4      | M4x12  | 4        |  |  |  |
| b         |        | M8x160 | 1        |  |  |  |
| С         |        |        | 1        |  |  |  |
| d         |        | M6     | 1        |  |  |  |
| е         |        | M4     | 1        |  |  |  |