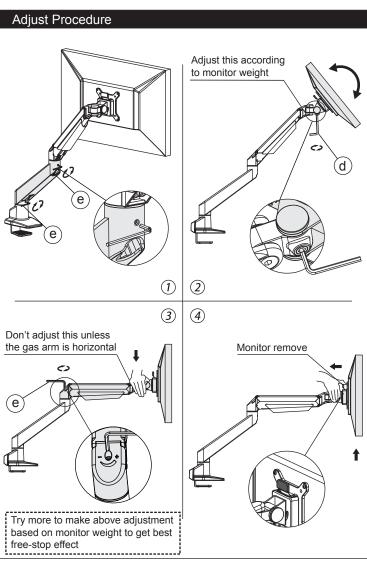

| Module List |        |       |          |  |  |  |
|-------------|--------|-------|----------|--|--|--|
| No.         | Sketch | Specs | Quantity |  |  |  |
| А           |        |       | 1        |  |  |  |
| В           |        |       | 1        |  |  |  |
| С           | II. GI |       | 1        |  |  |  |
| D           |        |       | 1        |  |  |  |

| Part List |        |        |          |  |  |  |
|-----------|--------|--------|----------|--|--|--|
| No.       | Sketch | Specs  | Quantity |  |  |  |
| а         | 4      | M4x12  | 4        |  |  |  |
| b         |        | M8x160 | 1        |  |  |  |
| С         |        |        | 1        |  |  |  |
| d         |        | M6     | 1        |  |  |  |
| е         |        | M4     | 1        |  |  |  |