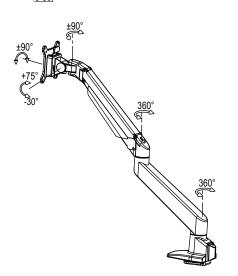

## LCD Monitor Arm Installation Manual

Product name: Full motion desk gas arm

Model no. BS100

| Product Specification |              |                      |          |            |        |       |         |                                            |             |               |               |                |
|-----------------------|--------------|----------------------|----------|------------|--------|-------|---------|--------------------------------------------|-------------|---------------|---------------|----------------|
| Sketch                |              | kg                   |          |            |        |       | 0 0     |                                            | NW          | GW            | Desk<br>-ness | thick<br>s(mm) |
| Item                  | Monitor size | Weight range<br>(kg) | Lift(mm) | Tilt       | Swivel | Pivot | VESA    | Packing size (mm)                          | N.W(kg)     | G.W(kg)       |               | Desk<br>clamp  |
| Specifica             | <b>≼</b> 30" | 2-10                 | 340      | +75°~ -30° | ±90°   | ±90°  | 75*75   | Inner: 475*195*140                         | Inner: 3.3  | Inner: 3.8    | - 50          | 50             |
| -tion                 |              | 8-20                 |          |            |        |       | 100*100 | Outside: 490*210*440<br>Inner/Outside: 3/1 | Outside: 10 | Outside: 11.9 |               |                |