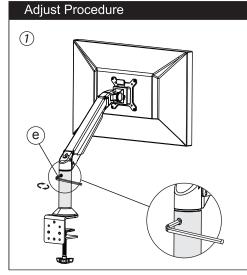

| Part List |        |        |          |  |  |  |
|-----------|--------|--------|----------|--|--|--|
| No.       | Sketch | Specs  | Quantity |  |  |  |
| а         | 4      | M4x12  | 4        |  |  |  |
| b         |        |        | 1        |  |  |  |
| С         |        | M8x160 | 1        |  |  |  |
| d         |        |        | 1        |  |  |  |
| е         |        | M3     | 1        |  |  |  |
| f         |        | M4     | 1        |  |  |  |
| g         |        | M5     | 1        |  |  |  |
| h         |        | M6     | 1        |  |  |  |