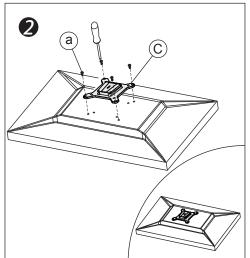

| Part List |        |        |          |  |  |  |
|-----------|--------|--------|----------|--|--|--|
| No.       | Sketch | Specs  | Quantity |  |  |  |
| а         | 4      | M4x12  | 4        |  |  |  |
| b         |        |        | 1        |  |  |  |
| С         |        | M8x160 | 1        |  |  |  |
| d         |        |        | 1        |  |  |  |
| е         |        | M3     | 1        |  |  |  |
| f         |        | M4     | 1        |  |  |  |
| g         |        | M5     | 1        |  |  |  |
| h         |        | M6     | 1        |  |  |  |