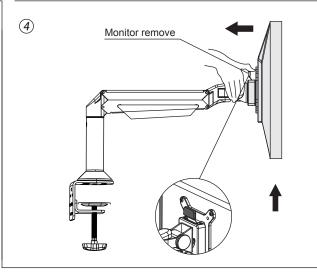

|
| No.         | Sketch | Specs | Quantity |  |  |  |  |
| А           |        |       | 1        |  |  |  |  |
| В           | N. C.  |       | 1        |  |  |  |  |
| С           |        |       | 1        |  |  |  |  |

| Part List |        |        |          |  |  |  |
|-----------|--------|--------|----------|--|--|--|
| No.       | Sketch | Specs  | Quantity |  |  |  |
| а         | 4      | M4x12  | 4        |  |  |  |
| b         |        |        | 1        |  |  |  |
| С         |        | M8x160 | 1        |  |  |  |
| d         |        |        | 1        |  |  |  |
| е         |        | M3     | 1        |  |  |  |
| f         |        | M4     | 1        |  |  |  |
| g         |        | M5     | 1        |  |  |  |
| h         |        | M6     | 1        |  |  |  |