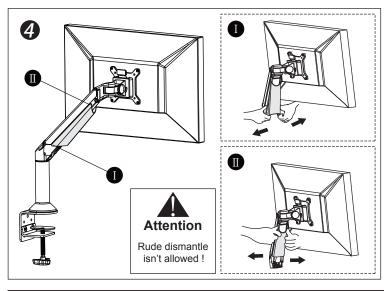

о о |                                            | NW            | GW            | Desk<br>-ness |               |
| Item                  | Monitor size | Weight range (kg) | Lift(mm) | Tilt       | Swivel | Pivot | VESA       | Packing size (mm)                          | N.W(kg)       | G.W(kg)       |               | Desk<br>clamp |
| Specifica             | <b>≼</b> 30" | 2-10              | 340      | +75°~ -30° | ±90°   | ±90°  | 75*75      | Inner: 475*195*140                         | Inner: 3.5    | Inner: 4.1    | - 80          | 80            |
| -tion                 |              | 8-20              |          |            |        |       | 100*100    | Outside: 490*210*440<br>Inner/Outside: 3/1 | Outside: 10.5 | Outside: 12.8 |               |               |























| Module List |        |       |          |  |  |  |  |
|-------------|--------|-------|----------|--|--|--|--|
| No.         | Sketch | Specs | Quantity |  |  |  |  |
| А           |        |       | 1        |  |  |  |  |
| В           | N. C.  |       | 1        |  |  |  |  |
| С           |        |       | 1        |  |  |  |  |

| Part List |        |        |          |  |  |  |
|-----------|--------|--------|----------|--|--|--|
| No.       | Sketch | Specs  | Quantity |  |  |  |
| а         | 4      | M4x12  | 4        |  |  |  |
| b         |        |        | 1        |  |  |  |
| С         |        | M8x160 | 1        |  |  |  |
| d         |        |        | 1        |  |  |  |
| е         |        | M3     | 1        |  |  |  |
| f         |        | M4     | 1