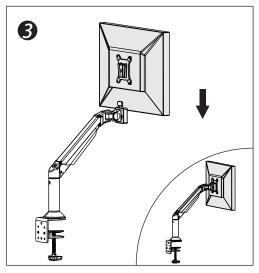

r>о о |                                            | NW            | GW            | Desk<br>-ness |               |
| Item                  | Monitor size | Weight range (kg) | Lift(mm) | Tilt       | Swivel | Pivot | VESA       | Packing size (mm)                          | N.W(kg)       | G.W(kg)       |               | Desk<br>clamp |
| Specifica             | <b>≼</b> 30" | 2-10              | 340      | +75°~ -30° | ±90°   | ±90°  | 75*75      | Inner: 475*195*140                         | Inner: 3.5    | Inner: 4.1    | - 80          | 80            |
| -tion                 |              | 8-20              |          |            |        |       | 100*100    | Outside: 490*210*440<br>Inner/Outside: 3/1 | Outside: 10.5 | Outside: 12.8 |               |               |























| Module List |        |       |          |  |  |  |  |
|-------------|--------|-------|----------|--|--|--|--|
| No.         | Sketch | Specs | Quantity |  |  |  |  |
| А           |        |       | 1        |  |  |  |  |
| В           | N. C.  |       | 1        |  |  |  |  |
| С           |        |       | 1        |  |  |  |  |

| Part List |        |        |          |  |  |  |
|-----------|--------|--------|----------|--|--|--|
| No.       | Sketch | Specs  | Quantity |  |  |  |
| а         | 4      | M4x12  | 4        |  |  |  |
| b         |        |        | 1        |  |  |  |
| С         |        | M8x160 | 1        |  |  |  |
| d         |        |        | 1        |  |  |  |
| е         |        | M3     | 1        |  |  |  |
| f         |        | M4     | 1