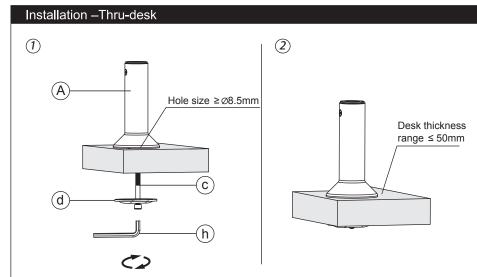

| Part List |        |        |          |  |  |  |
|-----------|--------|--------|----------|--|--|--|
| No.       | Sketch | Specs  | Quantity |  |  |  |
| а         | 4      | M4x12  | 4        |  |  |  |
| b         |        |        | 1        |  |  |  |
| С         |        | M8x160 | 1        |  |  |  |
| d         |        |        | 1        |  |  |  |
| е         |        | M3     | 1        |  |  |  |
| f         |        | M4     | 1        |  |  |  |
| g         |        | M5     | 1        |  |  |  |
| h         |        | M6     | 1        |  |  |  |