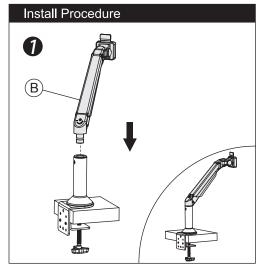

| Module List |        |       |          |  |  |  |  |
|-------------|--------|-------|----------|--|--|--|--|
| No.         | Sketch | Specs | Quantity |  |  |  |  |
| А           |        |       | 1        |  |  |  |  |
| В           | N. C.  |       | 1        |  |  |  |  |
| С           |        |       | 1        |  |  |  |  |

| Part List |        |        |          |  |  |  |
|-----------|--------|--------|----------|--|--|--|
| No.       | Sketch | Specs  | Quantity |  |  |  |
| а         | 4      | M4x12  | 4        |  |  |  |
| b         |        |        | 1        |  |  |  |
| С         |        | M8x160 | 1        |  |  |  |
| d         |        |        | 1        |  |  |  |
| е         |        | M3     | 1        |  |  |  |
| f         |        | M4     | 1        |  |  |  |
| g         |        | M5     | 1        |  |  |  |
| h         |        | M6     | 1        |  |  |  |