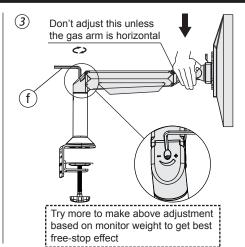

| Part List |        |        |          |  |  |  |
|-----------|--------|--------|----------|--|--|--|
| No.       | Sketch | Specs  | Quantity |  |  |  |
| а         | 4      | M4x12  | 4        |  |  |  |
| b         |        |        | 1        |  |  |  |
| С         |        | M8x160 | 1        |  |  |  |
| d         |        |        | 1        |  |  |  |
| е         |        | M3     | 1        |  |  |  |
| f         |        | M4     | 1        |  |  |  |
| g         |        | M5     | 1        |  |  |  |
| h         |        | M6     | 1        |  |  |  |