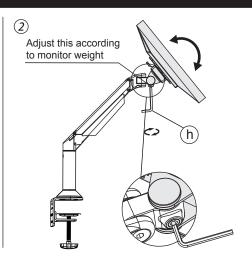

| Part List |        |        |          |  |  |  |
|-----------|--------|--------|----------|--|--|--|
| No.       | Sketch | Specs  | Quantity |  |  |  |
| а         | 4      | M4x12  | 4        |  |  |  |
| b         |        |        | 1        |  |  |  |
| С         |        | M8x160 | 1        |  |  |  |
| d         |        |        | 1        |  |  |  |
| е         |        | M3     | 1        |  |  |  |
| f         |        | M4     | 1        |  |  |  |
| g         |        | M5     | 1        |  |  |  |
| h         |        | M6     | 1        |  |  |  |