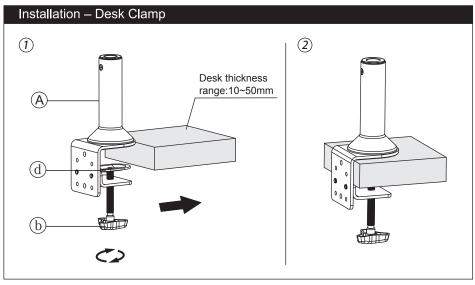

| Part List |        |        |          |  |  |  |
|-----------|--------|--------|----------|--|--|--|
| No.       | Sketch | Specs  | Quantity |  |  |  |
| а         | 4      | M4x12  | 4        |  |  |  |
| b         |        |        | 1        |  |  |  |
| С         |        | M8x160 | 1        |  |  |  |
| d         |        |        | 1        |  |  |  |
| е         |        | M3     | 1        |  |  |  |
| f         |        | M4     | 1        |  |  |  |
| g         |        | M5     | 1        |  |  |  |
| h         |        | M6     | 1        |  |  |  |