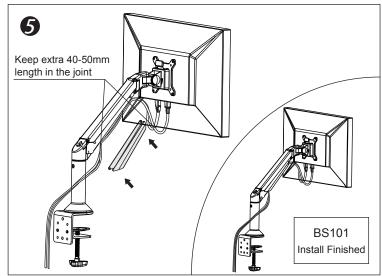

о |                                            | NW            | GW            | Desk<br>-ness |               |
| Item                  | Monitor size | Weight range (kg) | Lift(mm) | Tilt       | Swivel | Pivot | VESA       | Packing size (mm)                          | N.W(kg)       | G.W(kg)       |               | Desk<br>clamp |
| Specifica             | <b>≼</b> 30" | 2-10              | 340      | +75°~ -30° | ±90°   | ±90°  | 75*75      | Inner: 475*195*140                         | Inner: 3.5    | Inner: 4.1    | - 80          | 80            |
| -tion                 |              | 8-20              |          |            |        |       | 100*100    | Outside: 490*210*440<br>Inner/Outside: 3/1 | Outside: 10.5 | Outside: 12.8 |               |               |























| Module List |        |       |          |  |  |  |  |
|-------------|--------|-------|----------|--|--|--|--|
| No.         | Sketch | Specs | Quantity |  |  |  |  |
| А           |        |       | 1        |  |  |  |  |
| В           | N. C.  |       | 1        |  |  |  |  |
| С           |        |       | 1        |  |  |  |  |

| Part List |        |        |          |  |  |  |
|-----------|--------|--------|----------|--|--|--|
| No.       | Sketch | Specs  | Quantity |  |  |  |
| а         | 4      | M4x12  | 4        |  |  |  |
| b         |        |        | 1        |  |  |  |
| С         |        | M8x160 | 1        |  |  |  |
| d         |        |        | 1        |  |  |  |
| е         |        | M3     | 1        |  |  |  |
| f         |        | M4     | 1