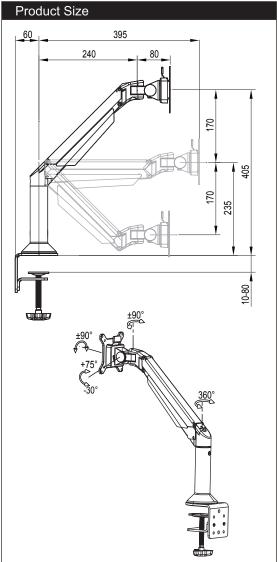

## LCD Monitor Arm Installation Manual

Product name: Full motion desk gas arm

Model no. BS101

| Product Specification |              |                   |          |            |        |       |            |                                            |               |               |               |               |
|-----------------------|--------------|-------------------|----------|------------|--------|-------|------------|--------------------------------------------|---------------|---------------|---------------|---------------|
| Sketch                |              | kg                |          |            |        |       | о о<br>о о |                                            | NW            | GW            | Desk<br>-ness |               |
| Item                  | Monitor size | Weight range (kg) | Lift(mm) | Tilt       | Swivel | Pivot | VESA       | Packing size (mm)                          | N.W(kg)       | G.W(kg)       |               | Desk<br>clamp |
| Specifica             | <b>≼</b> 30" | 2-10              | 340      | +75°~ -30° | ±90°   | ±90°  | 75*75      | Inner: 475*195*140                         | Inner: 3.5    | Inner: 4.1    | - 80          | 80            |
| -tion                 |              | 8-20              |          |            |        |       | 100*100    | Outside: 490*210*440<br>Inner/Outside: 3/1 | Outside: 10.5 | Outside: 12.8 |               |               |